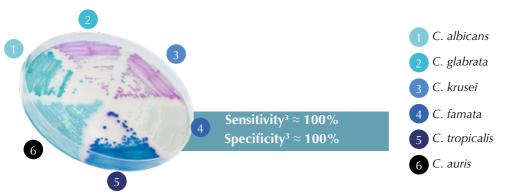

# n the WHO Fungal Priority

CHROMagar™ Candida Plus is the first chromogenic isolation medium to detect and differentiate *C. auris* in addition to other major clinical *Candida* species such as *C. albicans, C. tropicalis, C. glabrata* or *C. krusei*.

## HIGH SENSITIVITY AND SPECIFICITY:

The medium provides high sensitivity and specificity for differentiating clinically important *Candida* species, making it a reliable tool for diagnostic laboratories.