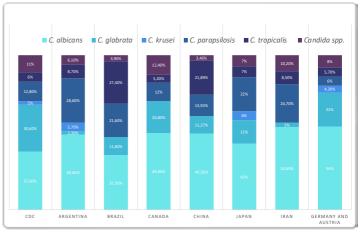

# Candida spp.: Data and Insights

**72%** of global *Candida* incidence is attribued to *C. albicans*, *C. glabrata* and *C. tropicalis*, according to mutiple studies<sup>1</sup>

+ 150 million

~ 200,000 deaths <sup>2</sup>