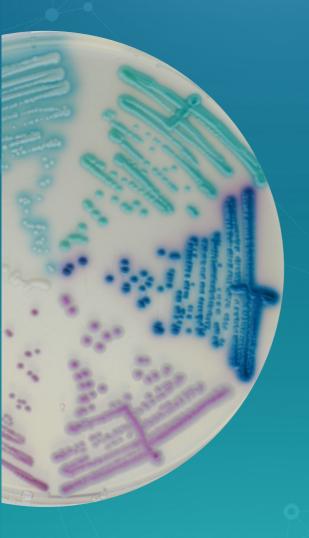

# n the WHO Fungal Priority

CHROMagar™ Candida Plus is the first chromogenic isolation medium to detect and differentiate *C. auris* in addition to other major clinical *Candida* species such as *C. albicans, C. tropicalis, C. glabrata* or *C. krusei*.

### **EASY TO READ:**

The medium is highly effective in differentiating various *Candida* species based on colony color and morphology.

### **DETECTION OF CANDIDA AURIS:**

CHROMagar™ Candida Plus is particularly useful for identifying Candida auris, a multidrug-resistant species that poses significant challenges in healthcare settings

## HIGH SENSITIVITY AND SPECIFICITY:

The medium provides high sensitivity and specificity for differentiating clinically important *Candida* species, making it a reliable tool for diagnostic laboratories.