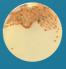

# n the WHO Fungal Priority

CHROMagar™ Candida Plus is the first chromogenic isolation medium to detect and differentiate *C. auris* in addition to other major clinical *Candida* species such as *C. albicans, C. tropicalis, C. glabrata* or *C. krusei*.

### **EASY TO READ:**

The medium is highly effective in differentiating various *Candida* species based on colony color and morphology.

### **DETECTION OF CANDIDA AURIS:**

CHROMagar™ Candida Plus is particularly useful for identifying Candida auris, a multidrug-resistant species that poses significant challenges in healthcare settings