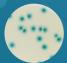

# n the WHO Fungal Priority

CHROMagar™ Candida Plus is the first chromogenic isolation medium to detect and differentiate *C. auris* in addition to other major clinical *Candida* species such as *C. albicans, C. tropicalis, C. glabrata* or *C. krusei*.

### **EASY TO READ:**

The medium is highly effective in differentiating various *Candida* species based on colony color and morphology.

### **DETECTION OF CANDIDA AURIS:**

CHROMagar™ Candida Plus is particularly useful for identifying Candida auris, a multidrug-resistant species that poses significant challenges in healthcare settings